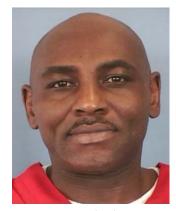

## Mississippi Department of Corrections Offender Data Sheet

Picture Date: 04/10/2008 Last Name: CHASE

First Name: RICKY Race: BL Sex: M

Eye Color: BROWN

**Build: MEDIUM** 

Offender Number: 74170

Date Of Birth: 02/08/1969

Height: 5'10"

Weight: 205

FBI Number: 503127LA9

Hair Color: UNKNOWN OR C

Complexion: DARK

Scars/Marks/Tattoos:

SMT etc... Id 02/20/01 05/19/03 08/18/04 11-21-07

Location: UNIT 32 Custody: INMATE Entry Date: 03/01/1990